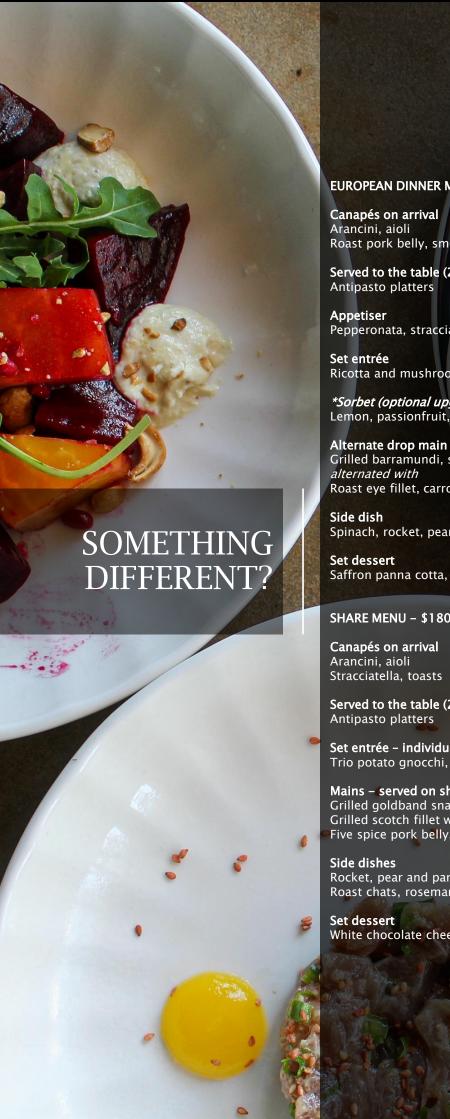

# EUROPEAN DINNER MENU - \$165pp

Roast pork belly, smokey BBQ sauce

Served to the table (2 per table)

Pepperonata, stracciatella, pistachio, grilled ciabatta

Ricotta and mushroom ravioli, cream, sage, truffle oil

\*Sorbet (optional upgrade +\$5pp) Lemon, passionfruit, green apple or mango

Grilled barramundi, sweet potato puree, saffron butter sauce, fennel

Roast eye fillet, carrot puree, potato gratin, jus

Spinach, rocket, pear parmesan salad, chardonnay vinegar dressing

Saffron panna cotta, chocolate crumb, raspberry gel

# SHARE MENU - \$180pp

# Set entrée - individual serve

Trio potato gnocchi, tomato sugo, rocket

# Mains - served on share platters, to each table

Grilled goldband snapper, salsa and fennel salad Grilled scotch fillet with gremolata and red wine jus Five spice pork belly, chilli bean sauce, pink onion and sprout salad

Rocket, pear and parmesan salad Roast chats, rosemary and garlic

White chocolate cheesecake, almond praline

Design your own canapé menu from the items on the following pages.

We require a certain amount of catering to ensure we can responsibly serve alcohol for the specified event time frame. Below are our minimum food catering requirements, which apply to the full duration of your event time.