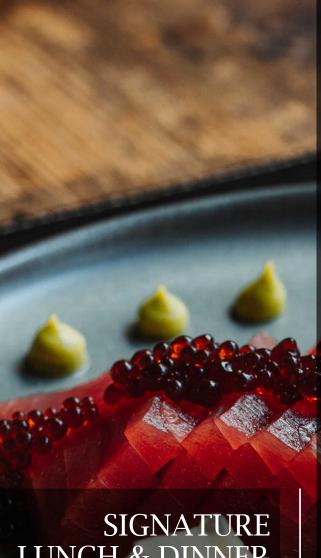

# ENTRÉE

Kingfish crudo, cucumber, celery, buttermilk dressing, basil oil Shark Bay king prawns, slow cooked salmon, avocado purée, succulent Fresh local crab, king prawn, avocado, yuzu gel Porcini mushroom risotto, confit duck Prawn and scallop ravioli, saffron prawn sauce, salmon roe Crisp fried soft shell crab, pink onion, Japanese slaw, kewpie mayonnaise Yellow fin tuna tartare, yuzu, Umeboshi plum, sesame, shallot Fillet of beef carpaccio, rocket, capers, pecorino, lemon olive oil Duck ragout, rigatoni, parmesan